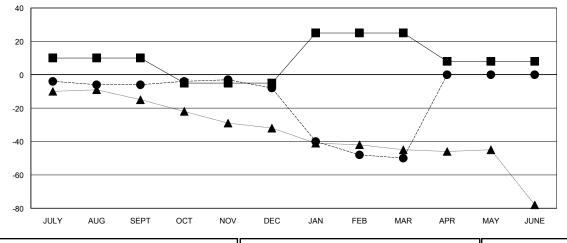

## GOALS AND ACTUAL MEMBERS CUMULATIVE

| ■- | NEW MEMBER GROWTH NET GOAL |
|----|----------------------------|
| •- | NEW MEMBER GROWTH ACTUAL   |

- ▲ - LAST YEAR MEMBERSHIP ACTUAL

635 (69.63%)

| DROPPED CLUBS: 1 |     |
|------------------|-----|
| DROPPED MEMBERS  |     |
| DECEASED         | 9   |
| CLUB CANCELLED   | 0   |
| OTHER            | 97  |
| TOTAL            | 106 |